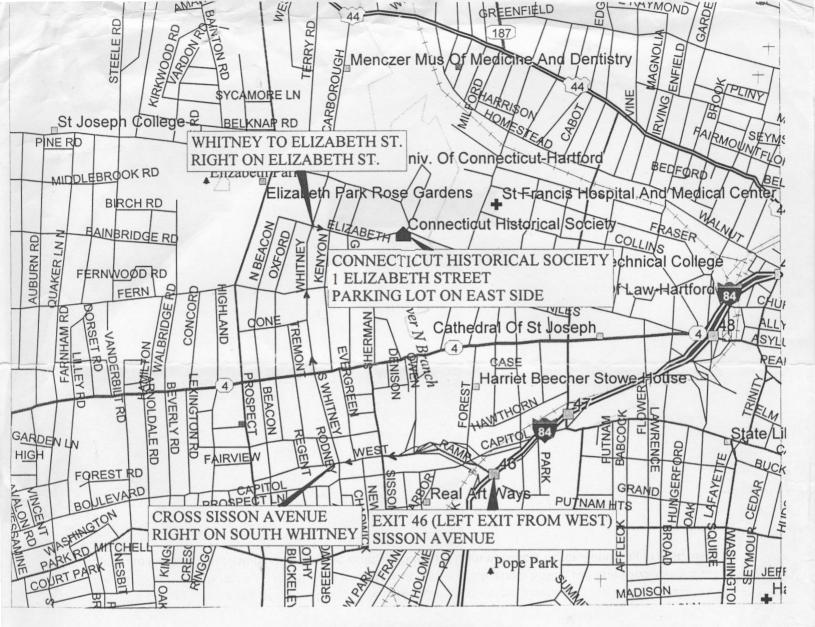

## FIRST ANNUAL MEETING FRIENDS OF THE OFFICE OF STATE ARCHAEOLOGY, INC.

SUNDAY, JANUARY 18<sup>TH</sup>, 1998 CONNECTICUT HISTORICAL SOCIETY 1 ELIZABETH STREET, HARTFORD, CT 2:30-4:30 P.M.

## MEET THE BOARD & OTHER MEMBERS, TALK ABOUT PLANS FOR OUR FIRST YEAR. BRING YOUR IDEAS AND FRIENDS!

<u>DIRECTIONS</u>: From East or West, I-84 to Exit 46 (Sisson Avenue); cross Sisson Avenue, take second right on South Whitney; follow South Whitney/Whitney about 1 mile to Elizabeth Street; right on Elizabeth about 1/3 mile to Connecticut Historical Society on right. Parking lot is immediately beyond building to east, also on right.